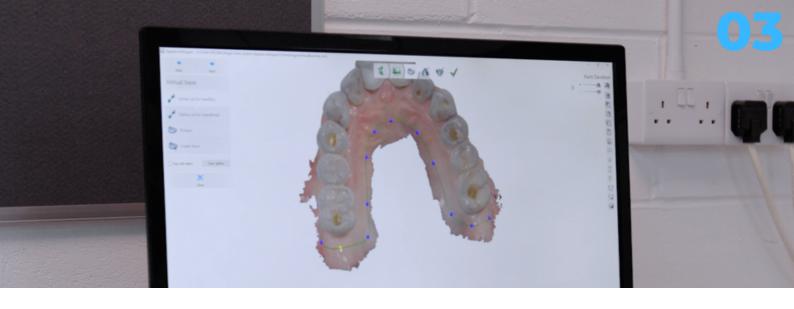

When sending impressions/scans, please attach any pre-treatment information (such as personal instructions, advice and/or images) that will aid in the preparation of the Treatment Plan. You can connect to us via Trios, iTero and carestream. All other scans must be exported as an STL/OBJ file and sent to us by email.

## **Treatment Plan**

You will receive your treatment plan within 3 working days. It will contain the information on the patients proposed Treatment Plan. This will include images, a time-lapse of each arch, and the specific instructions for any Inter-Proximal Reduction & Attachment Placement (where required), along with any necessary additional information.